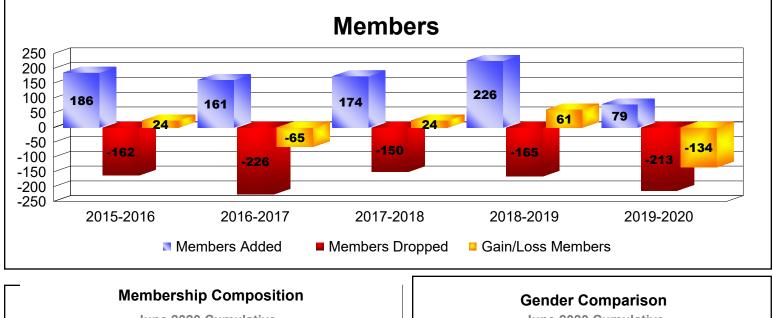

## As of June 2020 Cumulative

| Year      | New<br>Clubs | Dropped<br>Clubs | Gain/<br>Loss<br>Clubs | New<br>Members | Charter<br>Members | Reinstate<br>Members | Transfer<br>Members | Total<br>Member<br>Added | Total<br>Members<br>Dropped | Gain/<br>Loss<br>Members |
|-----------|--------------|------------------|------------------------|----------------|--------------------|----------------------|---------------------|--------------------------|-----------------------------|--------------------------|
| 2015-2016 | 2            | -2               | 0                      | 77             | 76                 | 22                   | 11                  | 186                      | -162                        | 24                       |
| 2016-2017 | 1            | -4               | -3                     | 104            | 39                 | 7                    | 11                  | 161                      | -226                        | -65                      |
| 2017-2018 | 1            | -2               | -1                     | 133            | 24                 | 13                   | 4                   | 174                      | -150                        | 24                       |
| 2018-2019 | 3            | -1               | 2                      | 84             | 121                | 8                    | 13                  | 226                      | -165                        | 61                       |
| 2019-2020 | 0            | -2               | -2                     | 71             | 2                  | 3                    | 3                   | 79                       | -213                        | -134                     |
| Average   | 1            | -2               | -1                     | 94             | 52                 | 11                   | 8                   | 165                      | -183                        | -18                      |