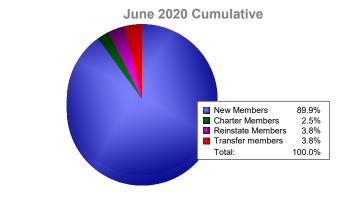

## As of June 2020 Cumulative

| Year      | New<br>Clubs | Dropped<br>Clubs | Gain/<br>Loss<br>Clubs | New<br>Members | Charter<br>Members | Reinstate<br>Members | Transfer<br>Members | Total<br>Member<br>Added | Total<br>Members<br>Dropped | Gain/<br>Loss<br>Members |
|-----------|--------------|------------------|------------------------|----------------|--------------------|----------------------|---------------------|--------------------------|-----------------------------|--------------------------|
| 2015-2016 | 2            | -2               | 0                      | 77             | 76                 | 22                   | 11                  | 186                      | -162                        | 24                       |
| 2016-2017 | 1            | -4               | -3                     | 104            | 39                 | 7                    | 11                  | 161                      | -226                        | -65                      |
| 2017-2018 | 1            | -2               | -1                     | 133            | 24                 | 13                   | 4                   | 174                      | -150                        | 24                       |
| 2018-2019 | 3            | -1               | 2                      | 84             | 121                | 8                    | 13                  | 226                      | -165                        | 61                       |
| 2019-2020 | 0            | -2               | -2                     | 71             | 2                  | 3                    | 3                   | 79                       | -213                        | -134                     |
| Average   | 1            | -2               | -1                     | 94             | 52                 | 11                   | 8                   | 165                      | -183                        | -18                      |