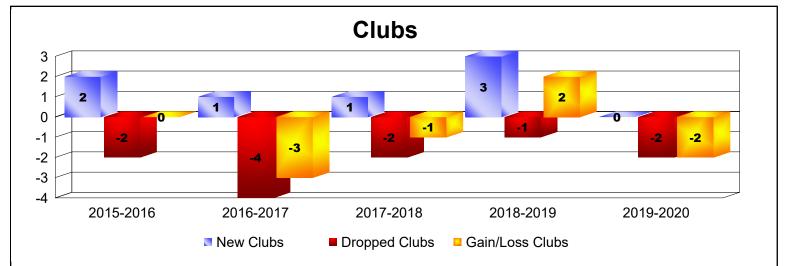

## As of June 2020 Cumulative

| Year      | New<br>Clubs | Dropped<br>Clubs | Gain/<br>Loss<br>Clubs | New<br>Members | Charter<br>Members | Reinstate<br>Members | Transfer<br>Members | Total<br>Member<br>Added | Total<br>Members<br>Dropped | Gain/<br>Loss<br>Members |
|-----------|--------------|------------------|------------------------|----------------|--------------------|----------------------|---------------------|--------------------------|-----------------------------|--------------------------|
| 2015-2016 | 2            | -2               | 0                      | 77             | 76                 | 22                   | 11                  | 186                      | -162                        | 24                       |
| 2016-2017 | 1            | -4               | -3                     | 104            | 39                 | 7                    | 11                  | 161                      | -226                        | -65                      |
| 2017-2018 | 1            | -2               | -1                     | 133            | 24                 | 13                   | 4                   | 174                      | -150                        | 24                       |
| 2018-2019 | 3            | -1               | 2                      | 84             | 121                | 8                    | 13                  | 226                      | -165                        | 61                       |
| 2019-2020 | 0            | -2               | -2                     | 71             | 2                  | 3                    | 3                   | 79                       | -213                        | -134                     |
| Average   | 1            | -2               | -1                     | 94             | 52                 | 11                   | 8                   | 165                      | -183                        | -18                      |